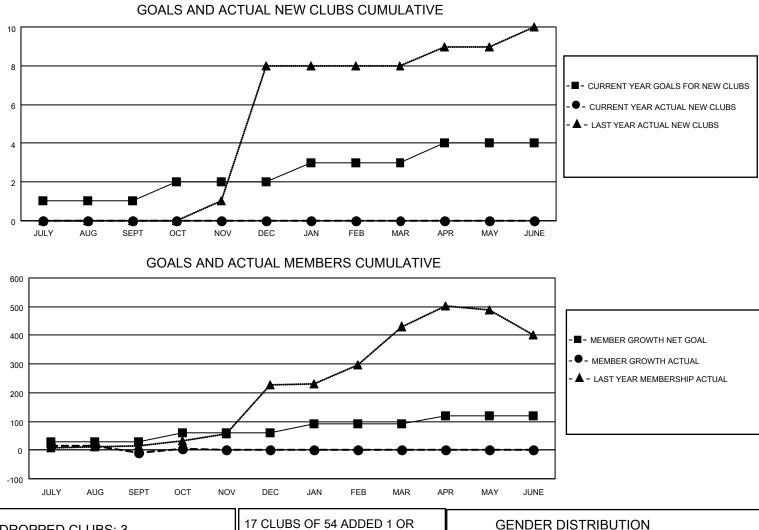

## LOCATION INDIA

District 316 J

Results as of: 10/31/2021

| Clubs                 |               |           |               | Members               |                         |                         |                                                    |
|-----------------------|---------------|-----------|---------------|-----------------------|-------------------------|-------------------------|----------------------------------------------------|
| RESULTS FOR 2021-2022 |               |           |               | RESULTS FOR 2021-2022 |                         |                         |                                                    |
| QUARTER               | NEW CLUB GOAL | NEW CLUBS | DROPPED CLUBS | QUARTER               | MBER GROWTH NET<br>GOAL | MEMBER GROWTH<br>ACTUAL | DROPPED<br>MEMBERS ACTUAL<br>(including transfers) |
| JULY/AUG/SEPT         | 1             | 0         | 3             | JULY/AUG/SEPT         | 30                      | 49                      | 56                                                 |
| OCT/NOV/DEC           | 1             | 0         | 0             | OCT/NOV/DEC           | 30                      | 17                      | 3                                                  |
| JAN/FEB/MAR           | 1             | 0         | 0             | JAN/FEB/MAR           | 30                      | 0                       | 0                                                  |
| APR/MAY/JUNE          | 1             | 0         | 0             | APR/MAY/JUNE          | 30                      | 0                       | 0                                                  |

| DROPPED CLUBS: 3 |    | 17 CLUBS OF 54 ADDED 1 OR<br>MORE NEW MEMBERS | GENDER DISTRIBUTION       |                |  |
|------------------|----|-----------------------------------------------|---------------------------|----------------|--|
|                  |    |                                               | MALE                      | 1,720 (90.34%) |  |
|                  |    |                                               | FEMALE                    | 184 (9.66%)    |  |
| DROPPED MEMBERS  |    |                                               | NON BINARY                | 0 (0.00%)      |  |
|                  | c  |                                               | PREFER NOT TO ANSWER      | 0 (0.00%)      |  |
| DECEASED         | 6  |                                               |                           |                |  |
| CLUB CANCELLED   | 26 | CLICK HERE FOR CUMULATIVE                     | TOTAL FAMILY UNIT MEMBERS | s 477          |  |
| OTHER            | 27 | MEMBERSHIP DATA                               |                           |                |  |
| TOTAL            | 59 |                                               | FAMILY MEMBERS PAYING HA  | LF DUES 298    |  |
|                  |    |                                               |                           |                |  |
|                  |    |                                               |                           |                |  |